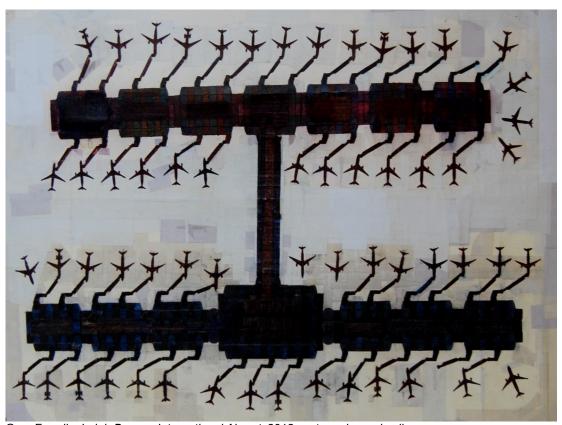

For the exhibition, the artist creates a world where beauty is found in airport terminals, road maps, skyscrapers, statistics, cryptography and rubber stamped bureaucracy. Amongst the work in Dallas is a series of bird's eye views of airport terminals. The physical production of the work is characterized by obsessive mark making, redaction and repetitive reworking in collage, water colour and pen. The artist describes the colours and overall atmosphere of the show as "simultaneously jaded and jubilant."

Amongst the work in Dallas is a series of bird's eye views of airport terminals. There are airports already in the world that take the names of President Kennedy, General De Gaulle and The Ayatollah Khomeini. I propose airports named after John Waters, David Lynch and Diane Arbus. The physical production of the work is characterized by obsessive mark making, redaction and repetitive reworking in collage, water colour and pen. I describe the colours and overall atmosphere of the show as simultaneously jaded and jubilant."