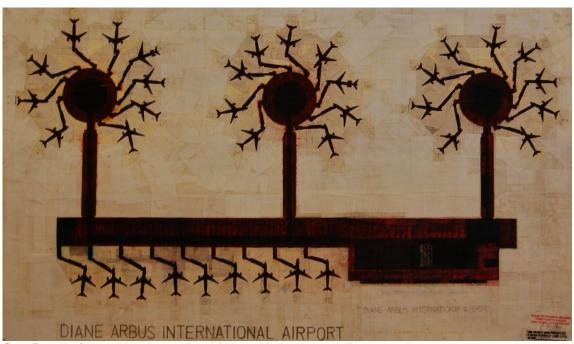

For the exhibition, the artist creates a world where beauty is found in airport terminals, road maps, skyscrapers, statistics, cryptography and rubber stamped bureaucracy. Amongst the work in Dallas is a series of bird's eye views of airport terminals. The physical production of the work is characterized by obsessive mark making, redaction and repetitive reworking in collage, water colour and pen. The artist describes the colours and overall atmosphere of the show as "simultaneously jaded and jubilant."

Amongst the work in Dallas is a series of bird's eye views of airport terminals. There are airports already in the world that take the names of President Kennedy, General De Gaulle and The Ayatollah Khomeini. I propose airports named after John Waters, David Lynch and Diane Arbus. The physical production of the work is characterized by obsessive mark making, redaction and repetitive reworking in collage, water colour and pen. I describe the colours and overall atmosphere of the show as simultaneously jaded and jubilant."